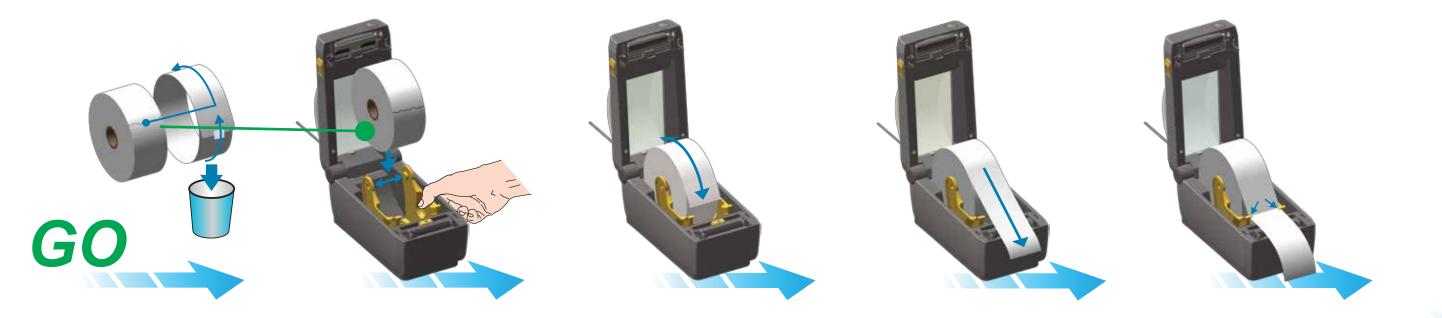

| Indicators<br>Status Pause data supplies network |   |   | NETWORK |   |                     |                      |            | <b>*</b> ** — http:/ |         |
|--------------------------------------------------|---|---|---------|---|---------------------|----------------------|------------|----------------------|---------|
| ۲                                                |   |   | 0       | * | Ready               | Pause                | Feed       | Cancel               | https   |
| ۲                                                | - |   | 0       |   | Paused              | - Tause              | i eeu      | Cancer               | — https |
| ۲                                                |   |   | 0       |   | Cover Open          | _                    |            |                      |         |
| ۲                                                |   |   | ð III   |   | Media Out           |                      |            |                      |         |
|                                                  |   |   |         | * | Network Error       | Configuration Report | www.zebra. |                      |         |
| ۲                                                |   | 淡 | 6       | * | Communication Error |                      | + X Sn     | nart Calibration     | ર       |