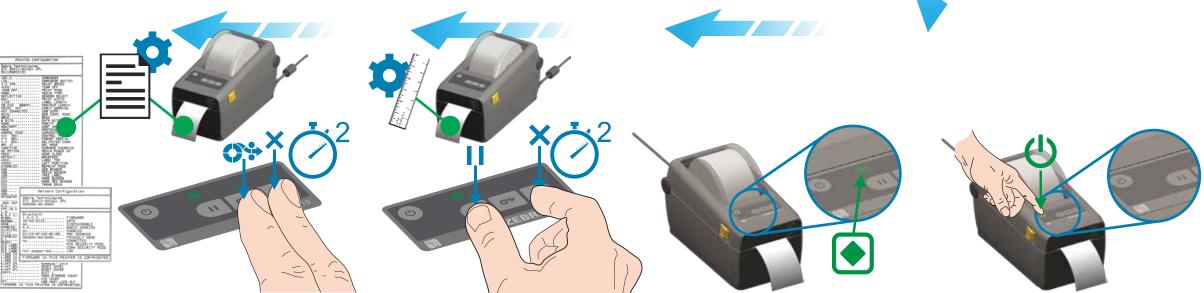

| Indicators<br>Status Pause data supplies network |   |   | NETWORK |   |                     |                      |            | <b>*</b> ** — http:/ |         |
|--------------------------------------------------|---|---|---------|---|---------------------|----------------------|------------|----------------------|---------|
| ۲                                                |   |   | 0       | * | Ready               | Pause                | Feed       | Cancel               | https   |
| ۲                                                | - |   | 0       |   | Paused              | - Tause              | i eeu      | Cancer               | — https |
| ۲                                                |   |   | 0       |   | Cover Open          | _                    |            |                      |         |
| ۲                                                |   |   | ð III   |   | Media Out           |                      |            |                      |         |
|                                                  |   |   |         | * | Network Error       | Configuration Report | www.zebra. |                      |         |
| ۲                                                |   | 淡 | 6       | * | Communication Error |                      | + X Sn     | nart Calibration     | ર       |