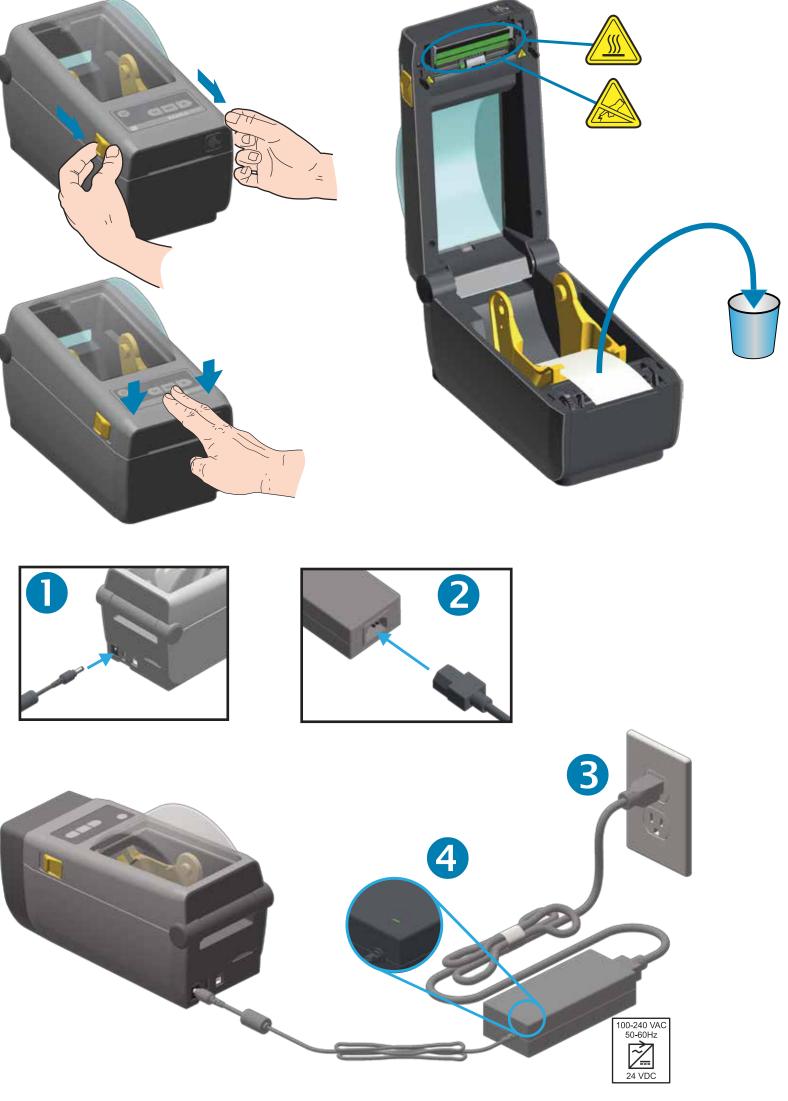

| Indicators<br>Status Pause data supplies network |   |   | NETWORK |   |                     |                      |            | <b>*</b> ** — http:/ |         |
|--------------------------------------------------|---|---|---------|---|---------------------|----------------------|------------|----------------------|---------|
| ۲                                                |   |   | 0       | * | Ready               | Pause                | Feed       | Cancel               | https   |
| ۲                                                | - |   | 0       |   | Paused              | - Tause              | i eeu      | Cancer               | — https |
| ۲                                                |   |   | 0       |   | Cover Open          | _                    |            |                      |         |
| ۲                                                |   |   | ð III   |   | Media Out           |                      |            |                      |         |
|                                                  |   |   |         | * | Network Error       | Configuration Report | www.zebra. |                      |         |
| ۲                                                |   | 淡 | 6       | * | Communication Error |                      | + X Sn     | nart Calibration     | ર       |